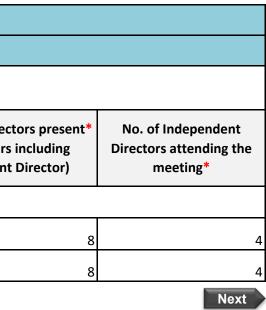

|
| 2          |                 |                   | 11-02-2025                                 | 90                                                                |                              | Yes                                              | 9                                                   |                                                     |
| Р          | rev             |                   |                                            |                                                                   |                              |                                                  |                                                     |                                                     |

\* to be filled in only for the current quarter meetings



|    | Home Validate                          |                                                                                                          |                                                                      |                         |                                  |                                               |                                                                            |                                                                                  |                                                        |                                                                            |
|----|----------------------------------------|----------------------------------------------------------------------------------------------------------|---------------